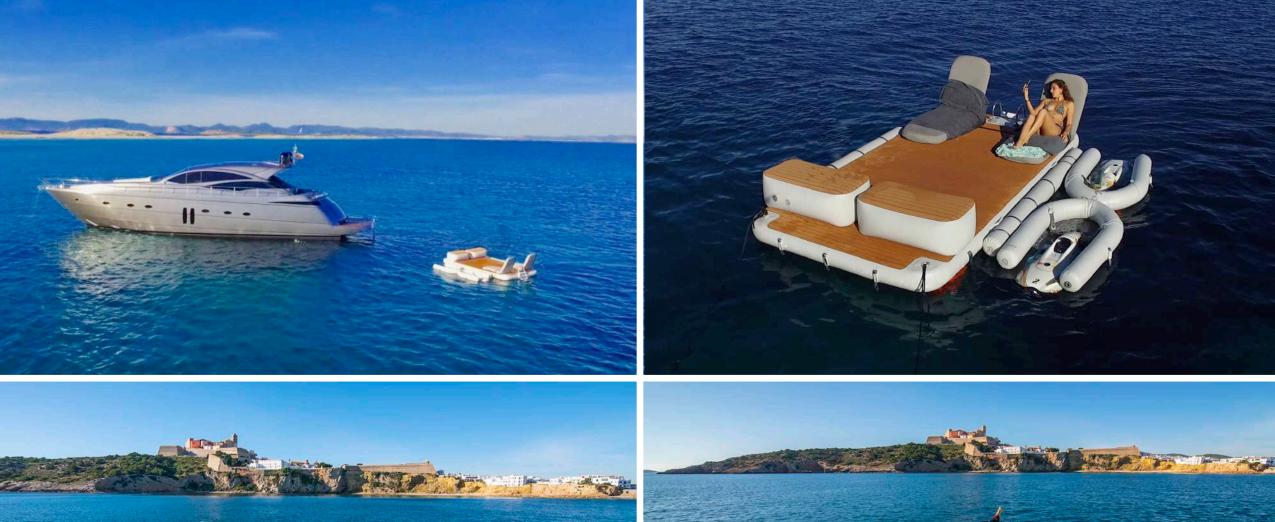

Williams Jet Tender 285

Inflatable bathing platform

2x Seabob

2x Jobe Seascooter

3-seater-Donut

Wakeboard

SUP