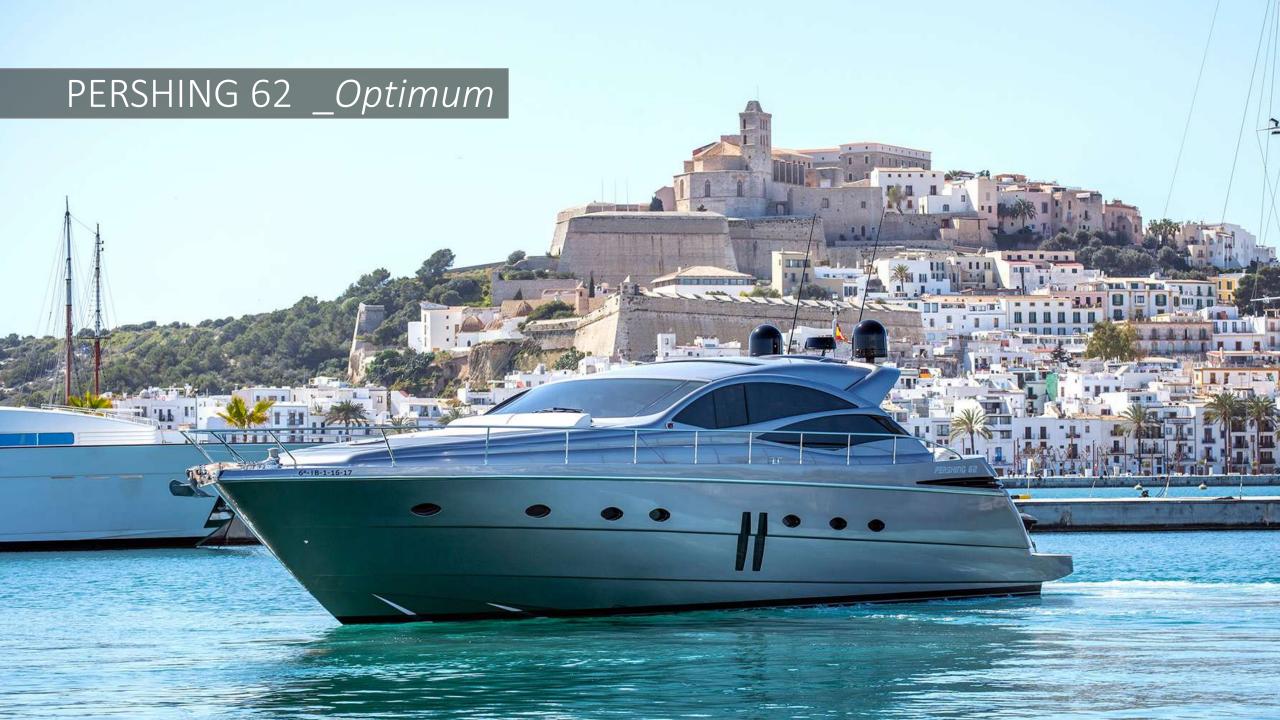

Crew

Pershing 62

19,43 m

5,00 m

2006 - refit: 2020

Motor yacht

\_

Marina Botafoch, Ibiza

Ibiza, Formentera

2x MAN 1.550 hp

400 L/h (Diesel)

25 kn / 42 kn

1

700 L

12 (day) / 6 (overnight)

3 (Master, VIP, Twin)