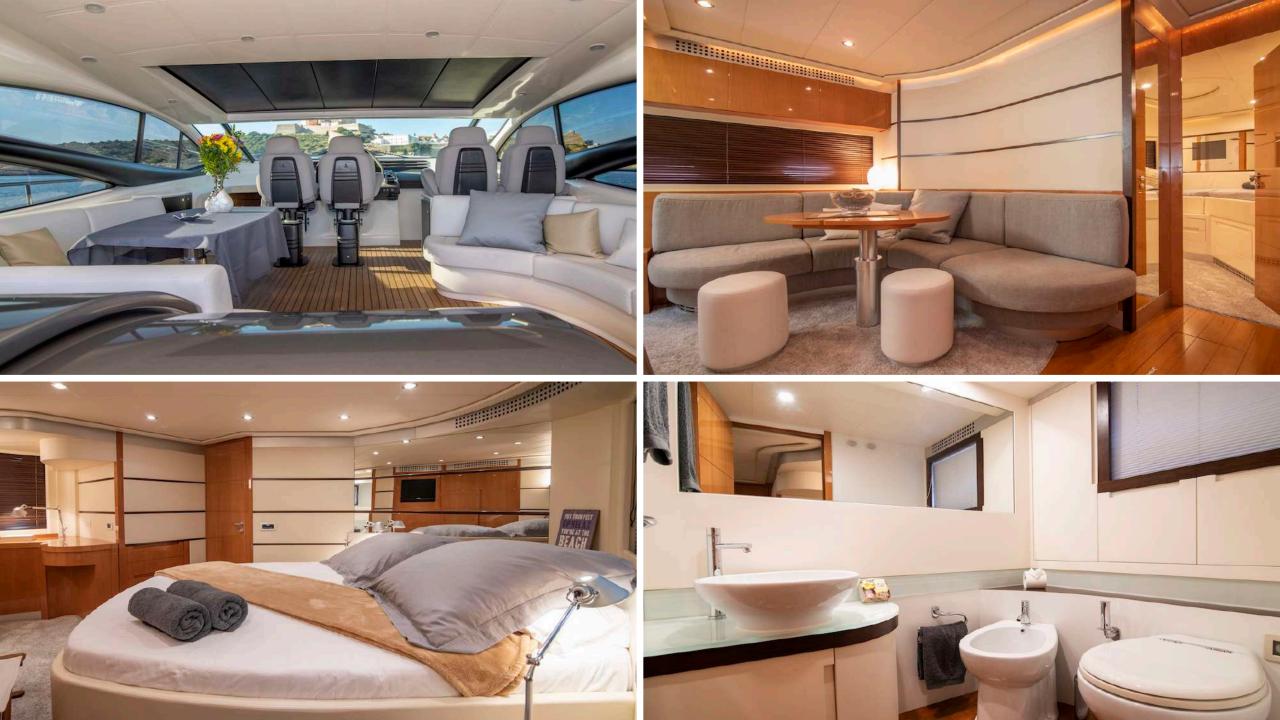

Crew

Pershing 62

19,43 m

5,00 m

2006 - refit: 2020

Motor yacht

\_

Marina Botafoch, Ibiza

Ibiza, Formentera

2x MAN 1.550 hp

400 L/h (Diesel)

25 kn / 42 kn

1

700 L

12 (day) / 6 (overnight)

3 (Master, VIP, Twin)

3

2

## **EQUIPMENT**

Air Conditioning

Sound System

WiFi

BBQ

Stern awning

Convertible stern sun pad

(into dining table with seating)